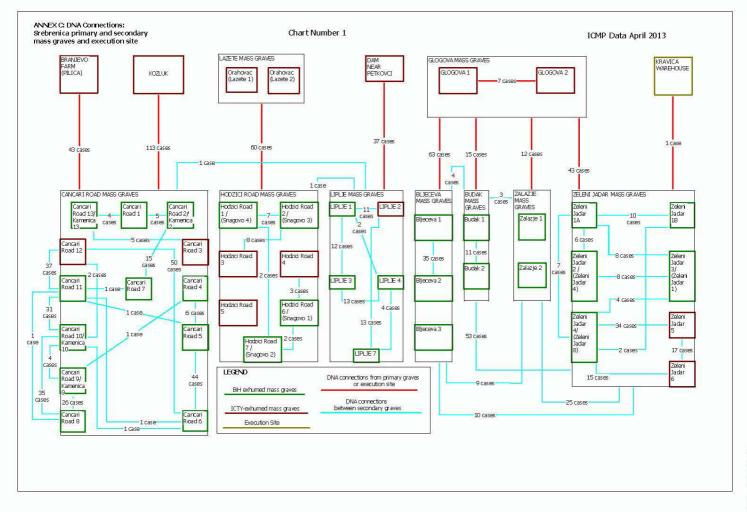

**Annex** C refers to a DNA connections between disturbed primary/primary, primary/secondary and secondary/secondary mass graves, as well as to one DNA connection between execution site and secondary grave. In total, 1001 DNA connections have been established between these sites. A detailed listing of these connections is set out in the DNA connection table, index and charts of the **Annex** C, and in the "DNA Connections" portion of **Confidential Annex D.** 

#### Cancari Road Mass Graves

There are at least 13 known secondary mass graves in the area designated as Cancari Road. The grave sites designated Cancari Road 1 through 12 were examined in 1998 by the ICTY under the direction of Chief Archaeologist Professor Richard Wright and multiple human remains located in each. The grave designated as Cancari Road 13 was located by the Bosnian Federal Commission on Missing Persons and was previously unknown to the ICTY.

In 1998 Cancari Road 3 and Cancari Road 12 mass graves were exhumed by the ICTY. Responsibility for exhuming the remaining mass graves along Cancari Road was handed to the BiH government by the ICTY in 2001.

Between August 2001 and July 2009 the mass graves known as Cancari Road 1, 2, 4, 5, 6, 7, 8, 9, 10, 11 and 13 were exhumed by the Bosnian Federal Commission on Missing Persons and monitored by the ICMP. The exhumation of Cancari Road 7 was monitored by the ICTY Monitoring Team. The exhumations of Cancari Road 1, 2, 4, 5, 6, 7, 8, 9, 10, 11 and 13 were not monitored by the ICTY although some of them were periodically visited by ICTY staff.

Around 340 ligatures and 60 blindfolds were found in these secondary graves. <sup>2</sup>

## Hodzici Road Mass Graves

There are seven known mass graves in the area designated as HodziCi Road which are all secondary sites. AΠ seven sites were examined in 1998 by the ICTY under the direction of Chief Archaeologist Professor Richard Wright and multiple human remains located in each (except HodziCi Road 1).

Three graves, designated as HodziCi Road 3, HodziCi Road 4 and HodziCi Road 5 were exhumed in 1998 by the ICTY. Responsibility for exhuming the remaining mass graves along HodziCi Road was handed to the BiH government by the ICTY in 2001.

Between October 2004 and October 2006 the graves known as HodziCi Road 1, 2, 6 and 7 were exhumed by a BiH government team including members of ICMP. The BiH exhumation team referred to the HodziCi Road 1 mass grave as Snagovo 4, the HodziCi Road 2 mass grave as Snagovo 3, the HodziCi Road 6 mass grave as Snagovo 1 and the HodziCi Road 7 mass grave as Snagovo 2. The exhumations of HodziCi Road 1, 2, 6 and 7 were not monitored by the ICTY but were periodically visited by ICTY investigations staff.

Around 190 blindfolds and 1 ligature were found in these secondary graves. <sup>3</sup>

# Liplje Mass Graves

The ICTY had previously located four secondary mass graves along the Liplje Road (Liplje 1, 2, 3 and 4). All four sites were examined in 1998 by the ICTY under the direction of Chief Archaeologist Professor Richard Wright and multiple human remains located in each. The grave designated as Liplje 2 was completely exhumed in

1998 by the ICTY Exhumations team. The Bosnian Federal Commission on Missing Persons have identified a further grave along the Liplje Road (Liplje 7) which was previously unknown to the ICTY.

Around 70 ligatures were found in these secondary graves.<sup>4</sup> No blindfolds were found in these graves.

# Zeleni .Jadar Mass Graves

There are 7 known graves along the Zeleni Jadar Road which are all secondary sites. During the exhumation of Zeleni Jadar 5 and Zeleni Jadar 6, numerous physical items such as concrete, plaster and other building material were located within the graves.

These items are considered to be indistinguishable from those found at the Kravica Warehouse execution point, the Ravnice 1 and Ravnice 2 and the Glogova 1 and Glogova 2 mass graves. The primary mass graves of Glogova 1 and Glogova 2 are therefore linked to the secondary mass graves of Zeleni Jadar 5 and Zeleni Jadar 6. Ravnice 1 and Ravnice 2 are linked to the Kravica Warehouse execution point.

# BHeceva, Budak and Zalazje Mass Graves

There are five known mass graves in Bljeceva and Budak area (both close to Potocari) and two known mass graves in Zalazje area (near Srebrenica). They are all secondary sites. According to DNA connections between the graves, the primary mass graves of Glogova 1 and Glogova 2 are linked to these secondary mass graves.