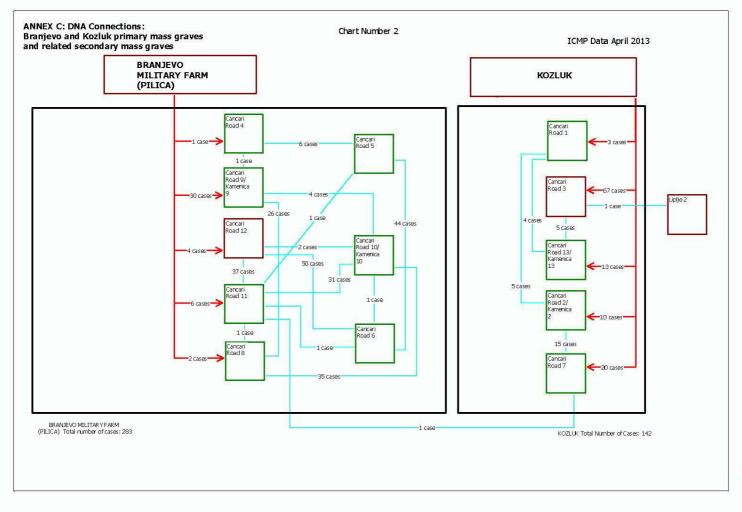

**Annex** C refers to a DNA connections between disturbed primary/primary, primary/secondary and secondary/secondary mass graves, as well as to one DNA connection between execution site and secondary grave. In total, 1001 DNA connections have been established between these sites. A detailed listing of these connections is set out in the DNA connection table, index and charts of the **Annex** C, and in the "DNA Connections" portion of **Confidential Annex D.** 

### Branjevo Military Farm (Pilica)

This primary disturbed mass grave was exhumed between the **1**O and 24 September 1996 by a joint PHRJICTY team under the direction of Doctor William Haglund.

Autopsies of the human remains were conducted between 6 and 23 October 1996. Doctor Haglund prepared a report in relation the exhumation and autopsy (ERN 0149-2904-0149-3680). This mass grave was also designated as Pilica.

The mass grave was re-exhumed under the site code BRAO IZVO between the **1** and 10 April 2013 by the Bosnian Federal Commission on Missing Persons and monitored by ICMP, whereby additional human remains were located (ERN XO19-7461-XO19-7462).

#### Kozluk

This primary disturbed mass grave was exhumed from 24 June to 6 August 1999 by an ICTY team under the direction of Professor Richard Wright, who provided a report in relation to the relevant findings (ERN 0091-2165-0091-2188).

Autopsies of the human remains were conducted following during their exhumation and a report prepared in relation to the relevant findings by Doctor John Clark (ERN 0090-8183-0090-8208).

There are 3 distinct areas within this grave, designated as Kozluk 1, Kozluk 2 and Kozluk 3.

#### Cancari Road Mass Graves

There are at least 13 known secondary mass graves in the area designated as Cancari Road. The grave sites designated Cancari Road 1 through 12 were examined in 1998 by the ICTY under the direction of Chief Archaeologist Professor Richard Wright and multiple human remains located in each. The grave designated as Cancari Road 13 was located by the Bosnian Federal Commission on Missing Persons and was previously unknown to the ICTY.

In 1998 Cancari Road 3 and Cancari Road 12 mass graves were exhumed by the ICTY. Responsibility for exhuming the remaining mass graves along Cancari Road was handed to the BiH government by the ICTY in 2001.

Between August 2001 and July 2009 the mass graves known as Cancari Road 1, 2, 4, 5, 6, 7, 8, 9, 10, 11 and 13 were exhumed by the Bosnian Federal Commission on Missing Persons and monitored by the ICMP. The exhumation of Cancari Road 7 was monitored by the ICTY Monitoring Team. The exhumations of Cancari Road 1, 2, 4, 5, 6, 7, 8, 9, 10, 11 and 13 were not monitored by the ICTY although some of them were periodically visited by ICTY staff.

Around 340 ligatures and 60 blindfolds were found in these secondary graves. <sup>2</sup>