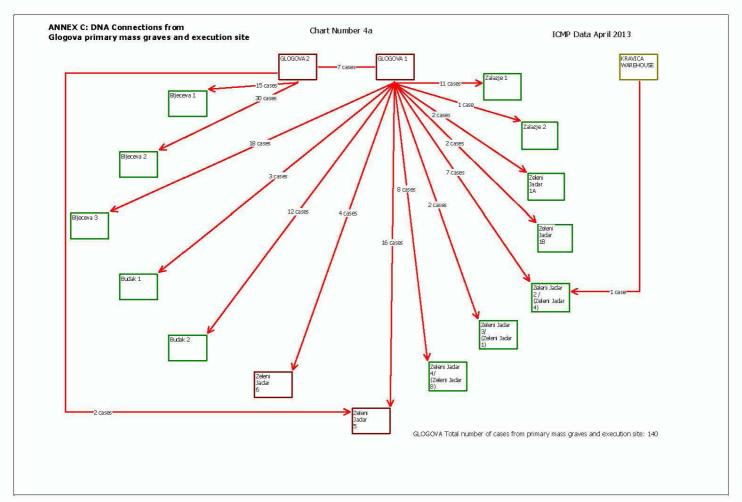

**Annex** C refers to a DNA connections between disturbed primary/primary, primary/secondary and secondary/secondary mass graves, as well as to one DNA connection between execution site and secondary grave. In total, 1001 DNA connections have been established between these sites. A detailed listing of these connections is set out in the DNA connection table, index and charts of the **Annex** C, and in the "DNA Connections" portion of **Confidential Annex D.** 

### Glogova Mass Graves

Glogova 1 and 2 are primary disturbed mass graves located on a dirt road off the Konjevic Polje to Bratunac Road near the village of Glogova. The two graves are separated by a narrow dirt road. Ample evidence was located within the Glogova 1 and 2 graves linking them to the mass execution point of Kravica Warehouse. This evidence includes broken masonry and door frames indistinguishable from that located at the Kravica Warehouse, as well as artefacts such as car parts and straw described by a survivor of the massacre as being present in the warehouse. Similar links to the Kravica Warehouse were also found in the primary undisturbed mass grave of Ravnice 1 and Ravnice 2.

These items are considered to be indistinguishable from those found at the Kravica Warehouse execution point, the Ravnice 1 and Ravnice 2 and the Glogova 1 and Glogova 2 mass graves. The primary mass graves of Glogova 1 and Glogova 2 are therefore linked to the secondary mass graves of Zeleni Jadar 5 and Zeleni Jadar 6. Ravnice 1 and Ravnice 2 are linked to the Kravica Warehouse execution point.

# BHeceva, Budak and Zalazje Mass Graves

There are five known mass graves in Bljeceva and Budak area (both close to Potocari) and two known mass graves in Zalazje area (near Srebrenica). They are all secondary sites. According to DNA connections between the graves, the primary mass graves of Glogova 1 and Glogova 2 are linked to these secondary mass graves.