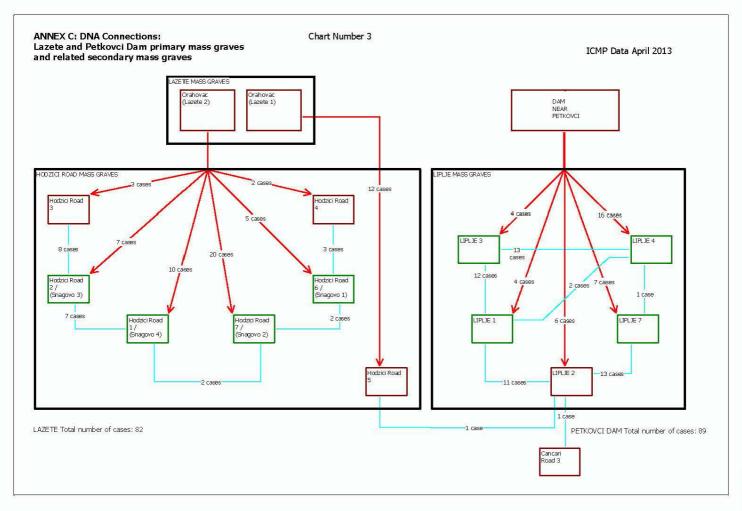

**Annex** C refers to a DNA connections between disturbed primary/primary, primary/secondary and secondary/secondary mass graves, as well as to one DNA connection between execution site and secondary grave. In total, 1001 DNA connections have been established between these sites. A detailed listing of these connections is set out in the DNA connection table, index and charts of the **Annex** C, and in the "DNA Connections" portion of **Confidential Annex D.** 

**Annex** A concludes with a list showing the total numbers of individuals currently identified in primary and corresponding secondary mass graves connected to five largest mass execution sites (Kravica and others, Orahovac, Petkovci Dam, Kozluk and Branjevo Military Farm/Pilica).