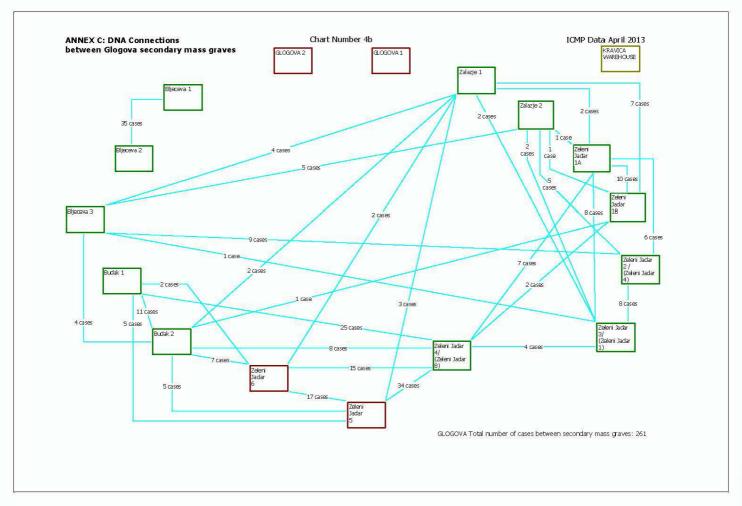

**Annex** C refers to a DNA connections between disturbed primary/primary, primary/secondary and secondary/secondary mass graves, as well as to one DNA connection between execution site and secondary grave. In total, 1001 DNA connections have been established between these sites. A detailed listing of these connections is set out in the DNA connection table, index and charts of the **Annex** C, and in the "DNA Connections" portion of **Confidential Annex D.** 

### Glogova Mass Graves

Glogova 1 and 2 are primary disturbed mass graves located on a dirt road off the Konjevic Polje to Bratunac Road near the village of Glogova. The two graves are separated by a narrow dirt road. Ample evidence was located within the Glogova 1 and 2 graves linking them to the mass execution point of Kravica Warehouse. This evidence includes broken masonry and door frames indistinguishable from that located at the Kravica Warehouse, as well as artefacts such as car parts and straw described by a survivor of the massacre as being present in the warehouse. Similar links to the Kravica Warehouse were also found in the primary undisturbed mass grave of Ravnice 1 and Ravnice 2.

These items are considered to be indistinguishable from those found at the Kravica Warehouse execution point, the Ravnice 1 and Ravnice 2 and the Glogova 1 and Glogova 2 mass graves. The primary mass graves of Glogova 1 and Glogova 2 are therefore linked to the secondary mass graves of Zeleni Jadar 5 and Zeleni Jadar 6. Ravnice 1 and Ravnice 2 are linked to the Kravica Warehouse execution point.

# BHeceva, Budak and Zalazje Mass Graves

There are five known mass graves in Bljeceva and Budak area (both close to Potocari) and two known mass graves in Zalazje area (near Srebrenica). They are all secondary sites. According to DNA connections between the graves, the primary mass graves of Glogova 1 and Glogova 2 are linked to these secondary mass graves.