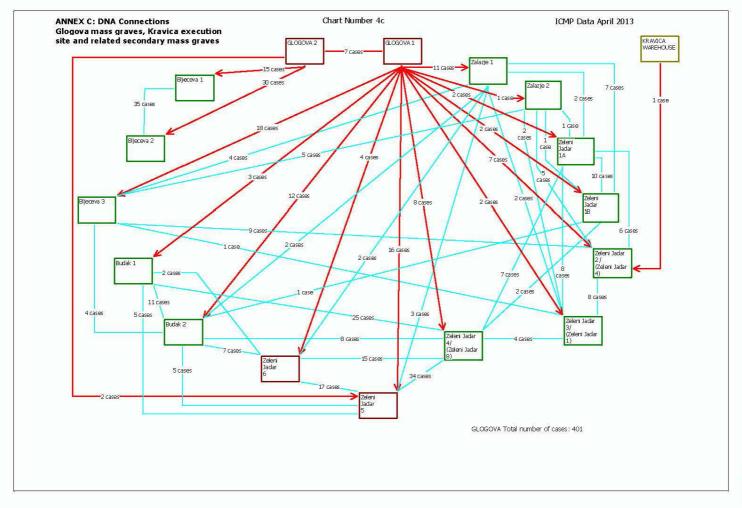

**Annex** C refers to a DNA connections between disturbed primary/primary, primary/secondary and secondary/secondary mass graves, as well as to one DNA connection between execution site and secondary grave. In total, 1001 DNA connections have been established between these sites. A detailed listing of these connections is set out in the DNA connection table, index and charts of the **Annex** C, and in the "DNA Connections" portion of **Confidential Annex D.** 

### Glogova Mass Graves

Glogova 1 and 2 are primary disturbed mass graves located on a dirt road off the Konjevic Polje to Bratunac Road near the village of Glogova. The two graves are separated by a narrow dirt road. Ample evidence was located within the Glogova 1 and 2 graves linking them to the mass execution point of Kravica Warehouse. This evidence includes broken masonry and door frames indistinguishable from that located at the Kravica Warehouse, as well as artefacts such as car parts and straw described by a survivor of the massacre as being present in the warehouse. Similar links to the Kravica Warehouse were also found in the primary undisturbed mass grave of Ravnice 1 and Ravnice 2.

These items are considered to be indistinguishable from those found at the Kravica Warehouse execution point, the Ravnice 1 and Ravnice 2 and the Glogova 1 and Glogova 2 mass graves. The primary mass graves of Glogova 1 and Glogova 2 are therefore linked to the secondary mass graves of Zeleni Jadar 5 and Zeleni Jadar 6. Ravnice 1 and Ravnice 2 are linked to the Kravica Warehouse execution point.

# BHeceva, Budak and Zalazje Mass Graves

There are five known mass graves in Bljeceva and Budak area (both close to Potocari) and two known mass graves in Zalazje area (near Srebrenica). They are all secondary sites. According to DNA connections between the graves, the primary mass graves of Glogova 1 and Glogova 2 are linked to these secondary mass graves.